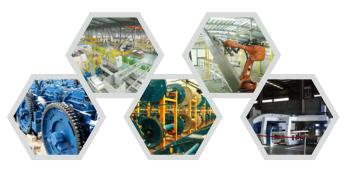

### **Factory**

The production base of Fuji Elevator Co., Ltd. occupies more than 400 acres, more than 2,000 employees, and more than 100 technical research and development teams. The company invested 10 million yuan to build a 90-meter-high elevator test tower, covering an area of 120 square meters, and installing a 1000kg speed of 2.5 There are 4 hoistways such as the sightseeing elevator of meters per second. Become a local landmark building.

Fuji Elevator has an annual output of 20,000 elevators, including 11,000 passen-

ger elevators, 4,000 freight elevators, 3,000 escalators, and 2,000 villa elevators.