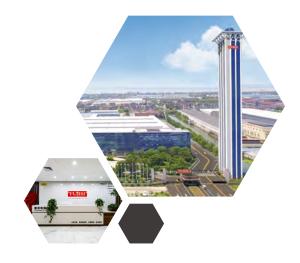

### **Factory**

The production base of Fuji Elevator Co., Ltd. occupies more than 400 acres, more than 2,000 employees, and more than 100 technical research and development teams. The company invested 10 million yuan to build a 90-meter-high elevator test tower, covering an area of 120 square meters, and installing a 1000kg speed of 2.5 There are 4 hoistways such as the sightseeing elevator of meters per second. Become a local landmark building.